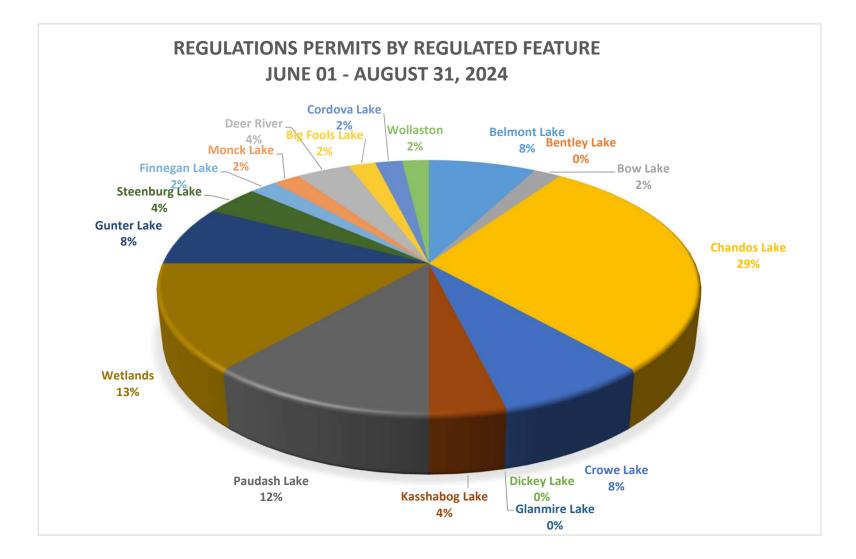

ng 1-storey dwelling, tin shed and relocate bunkie, and replace with a new 1&1/2 storey 30'x31'                                                                                          |
| 112/24 | 101 4 2024    | Jul 12 2024 | Aug 20 2024  |                      | Crows Diver    | 40  | (930sqft) dwelling on a concrete frost wall; install a new 4000L septic tank and a 20'x25' septic bed and smooth out                                                                                     |
| 113/24 | Jul-4-2024    | Jul-12-2024 | Aug-29-2024  | HBM                  | Crowe River    | 48  | existing grade                                                                                                                                                                                           |