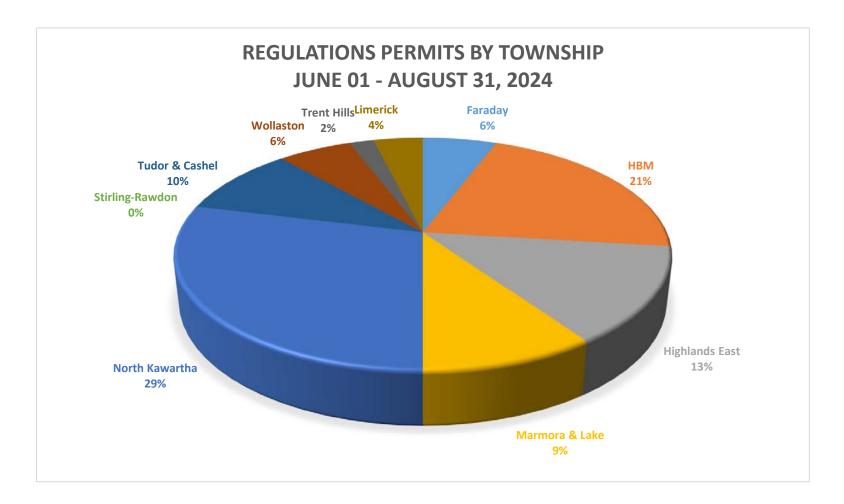

1-storey dwelling, tin shed and relocate bunkie, and replace with a new 1&1/2 storey 30'x31'                                                                                          |
| 112/24 | 101 4 2024    | Jul 12 2024 | Aug 20 2024  |                      | Crows Diver    | 40  | (930sqft) dwelling on a concrete frost wall; install a new 4000L septic tank and a 20'x25' septic bed and smooth out                                                                                     |
| 113/24 | Jul-4-2024    | Jul-12-2024 | Aug-29-2024  | HBM                  | Crowe River    | 48  | existing grade                                                                                                                                                                                           |