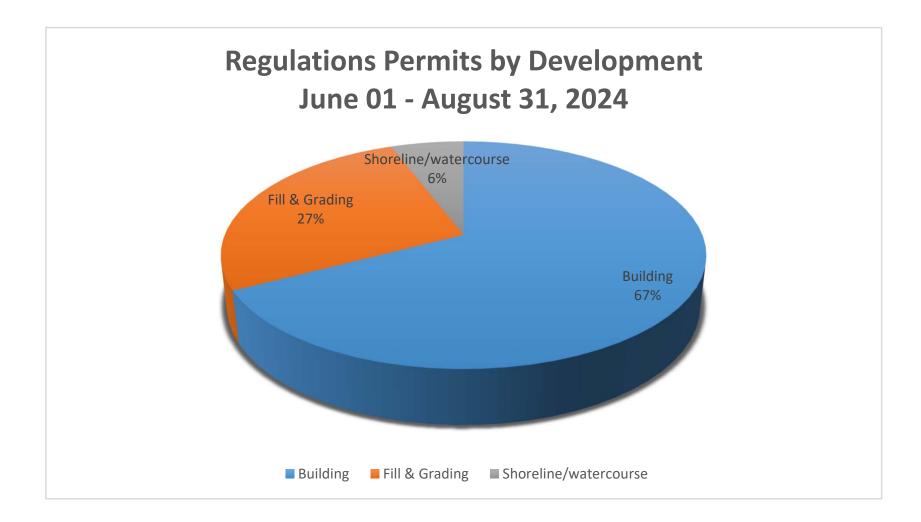

ting 1-storey dwelling, tin shed and relocate bunkie, and replace with a new 1&1/2 storey 30'x31'                                                                                          |
| 112/24 | 101 4 2024    | Jul 12 2024 | Aug 20 2024  |                      | Crows Diver    | 40  | (930sqft) dwelling on a concrete frost wall; install a new 4000L septic tank and a 20'x25' septic bed and smooth out                                                                                     |
| 113/24 | Jul-4-2024    | Jul-12-2024 | Aug-29-2024  | HBM                  | Crowe River    | 48  | existing grade                                                                                                                                                                                           |