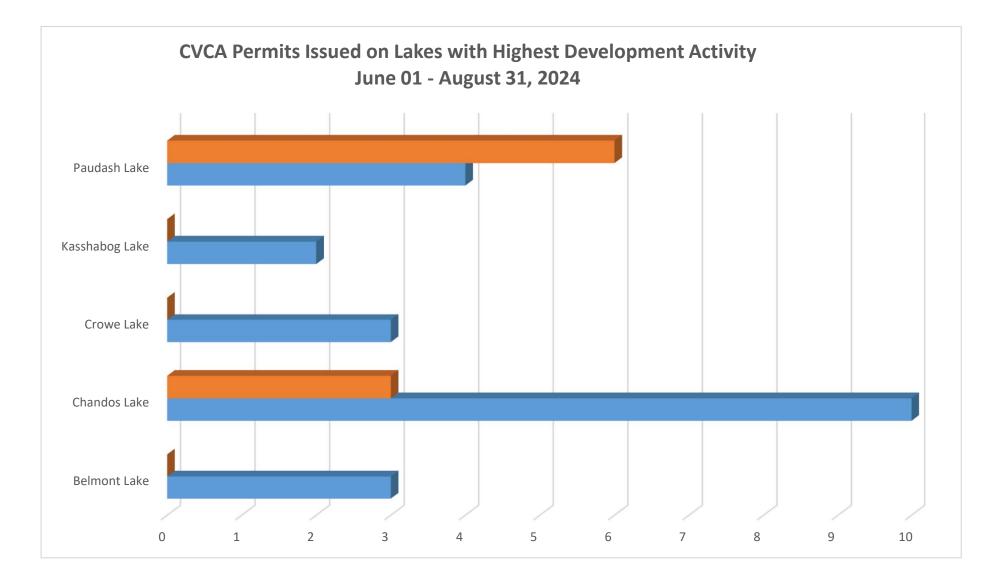

-storey dwelling, tin shed and relocate bunkie, and replace with a new 1&1/2 storey 30'x31'                                                                                          |
| 112/24 | 101 4 2024    | Jul 12 2024 | Aug 20 2024  |                      | Crows Diver    | 40  | (930sqft) dwelling on a concrete frost wall; install a new 4000L septic tank and a 20'x25' septic bed and smooth out                                                                                     |
| 113/24 | Jul-4-2024    | Jul-12-2024 | Aug-29-2024  | HBM                  | Crowe River    | 48  | existing grade                                                                                                                                                                                           |