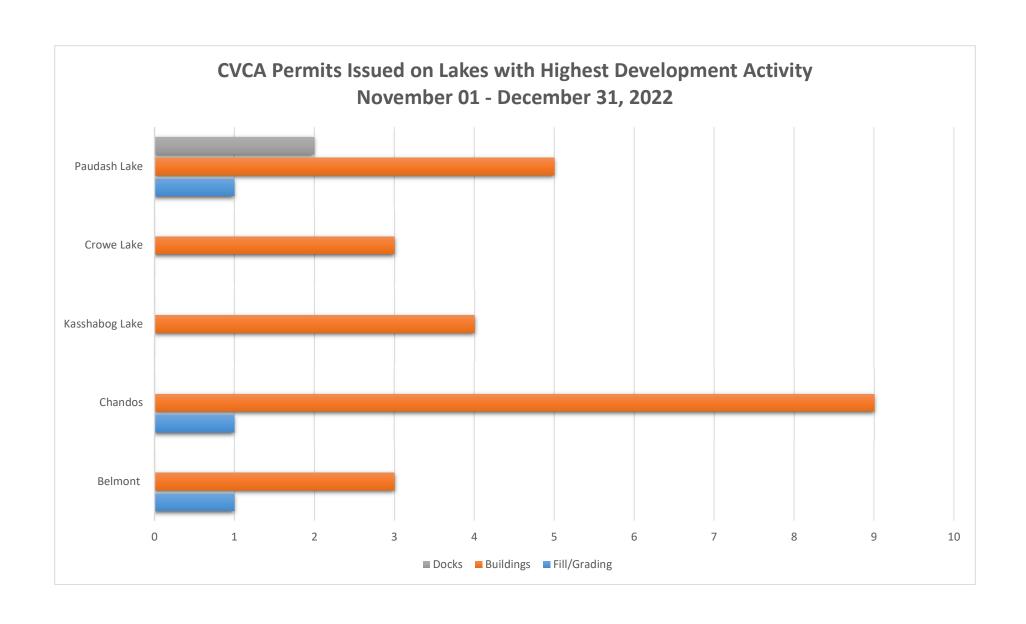

ildings (All Other-Natural hazard+Setback)    | Build a 440 sq ft addition with a crawlspace foundation being 29.5' from the shoreline and install a new septic system.                                                                                                                                                                                    |
| 271/22 | Dec-05-2022 | Dec-13-2022 | нвм                 | Wetlands                 | 8  | Buildings (All Other-Natural hazard+Setback)    | Building a 32'x48' dwelling being setback 125' from the road and install a new septic system being 14' from the proposed dwelling and install a new 12'x125' driveway                                                                                                                                      |