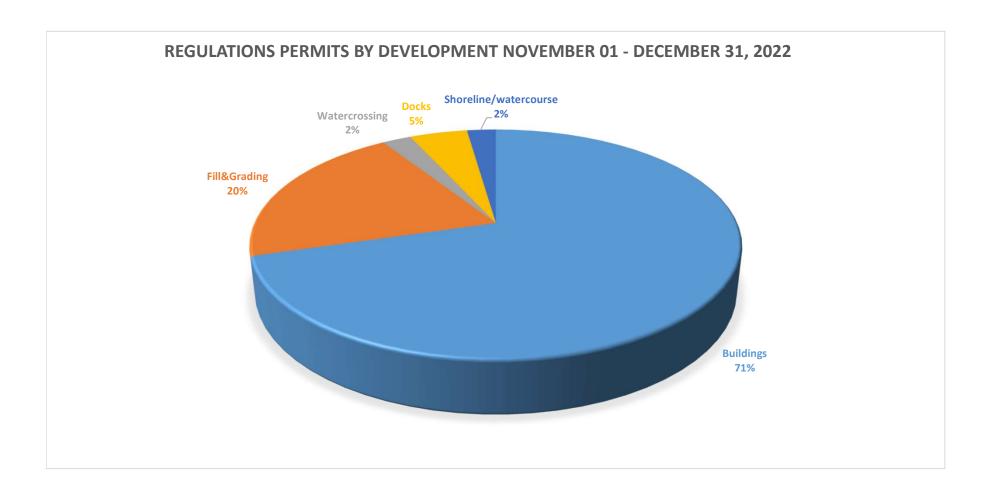

| Buildings (All Other-Natural hazard+Setback)    | Build a 440 sq ft addition with a crawlspace foundation being 29.5' from the shoreline and install a new septic system.                                                                                                                                                                                    |
| 271/22 | Dec-05-2022 | Dec-13-2022 | нвм                 | Wetlands                 | 8  | Buildings (All Other-Natural hazard+Setback)    | Building a 32'x48' dwelling being setback 125' from the road and install a new septic system being 14' from the proposed dwelling and install a new 12'x125' driveway                                                                                                                                      |