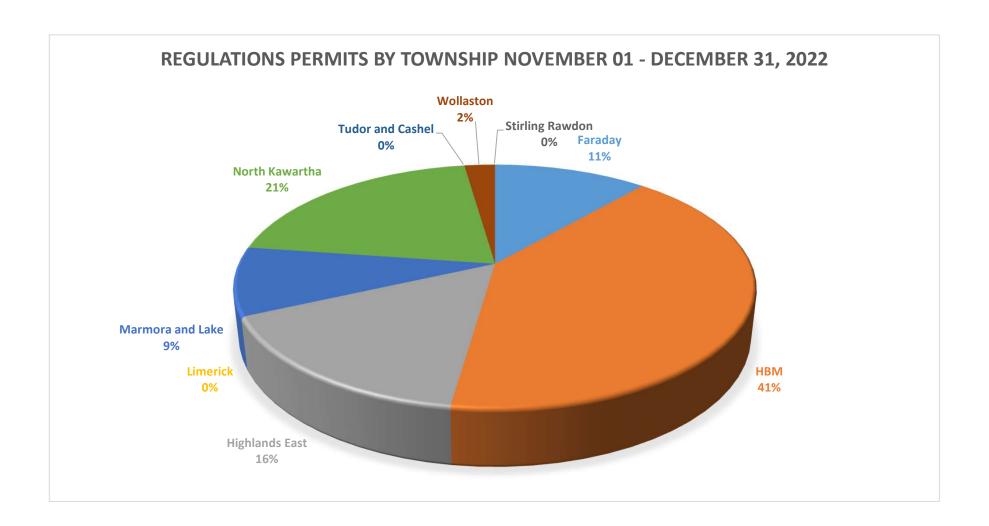

Buildings (All Other-Natural hazard+Setback)    | Build a 440 sq ft addition with a crawlspace foundation being 29.5' from the shoreline and install a new septic system.                                                                                                                                                                                    |
| 271/22 | Dec-05-2022 | Dec-13-2022 | нвм                 | Wetlands                 | 8  | Buildings (All Other-Natural hazard+Setback)    | Building a 32'x48' dwelling being setback 125' from the road and install a new septic system being 14' from the proposed dwelling and install a new 12'x125' driveway                                                                                                                                      |