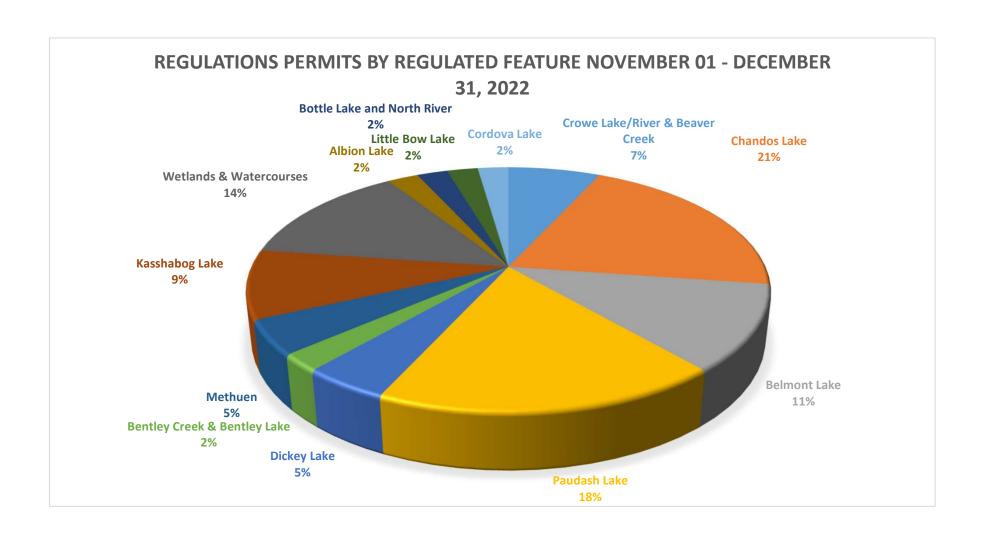

| Buildings (All Other-Natural hazard+Setback)    | Build a 440 sq ft addition with a crawlspace foundation being 29.5' from the shoreline and install a new septic system.                                                                                                                                                                                    |
| 271/22 | Dec-05-2022 | Dec-13-2022 | нвм                 | Wetlands                 | 8  | Buildings (All Other-Natural hazard+Setback)    | Building a 32'x48' dwelling being setback 125' from the road and install a new septic system being 14' from the proposed dwelling and install a new 12'x125' driveway                                                                                                                                      |