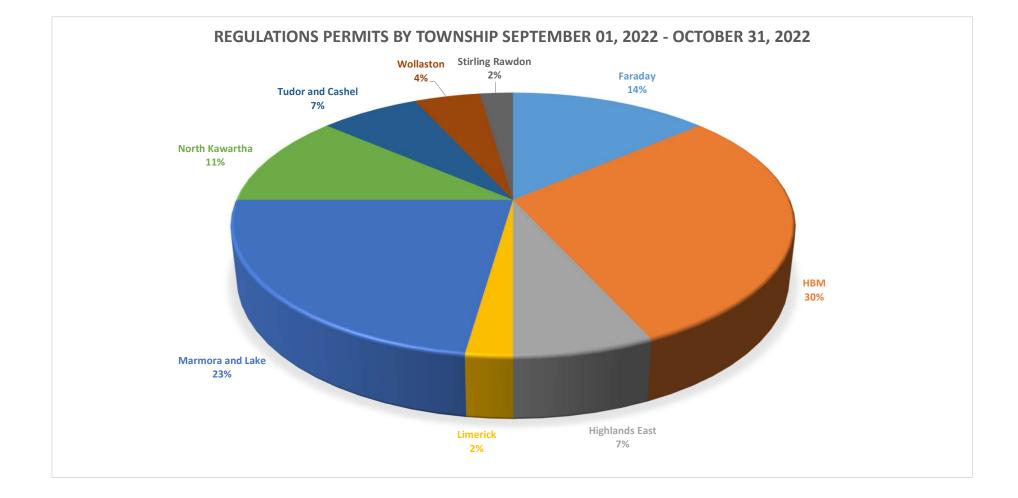

| November 17, 2022                                                   |                         |                         |                              | Poperting Deriod Summary                     |                   |                                                              |                 |              | 0                                                                                                                                                                                                                        |
|---------------------------------------------------------------------|-------------------------|-------------------------|------------------------------|----------------------------------------------|-------------------|--------------------------------------------------------------|-----------------|--------------|--------------------------------------------------------------------------------------------------------------------------------------------------------------------------------------------------------------------------|
|                                                                     |                         |                         |                              | Reporting Period Summary   Permits Issued 44 |                   |                                                              |                 | 50.50        |                                                                                                                                                                                                                          |
| CVCA Board Meeting                                                  |                         |                         |                              | Calendar Days                                | 60                | Permit / Cal. Day                                            |                 | 0.73         | Crowe Valley                                                                                                                                                                                                             |
| Regulations Permit Reporting<br>Reporting Period: September 1, 2022 |                         |                         | ,                            |                                              |                   |                                                              |                 |              |                                                                                                                                                                                                                          |
| Report                                                              | ng Period:              | September 1             | , 2022                       | Working Days                                 | 40                | Permit / Work day                                            |                 | 1.10         | 🖌 🚽 Conservation                                                                                                                                                                                                         |
|                                                                     | to October 31, 2022     |                         | Property inquiries received: | 23                                           |                   | Property<br>inquiries<br>complete:                           | 15              |              |                                                                                                                                                                                                                          |
| Permit<br>No.                                                       | Application<br>Complete | Permit<br>Issued / File | Municipality                 | Regulated Feature                            | Turaround<br>Time | Application Type                                             |                 |              | Project Details                                                                                                                                                                                                          |
| 129/20                                                              | 26-Sep-22               | 28-Sep-22               | Faraday                      | Bentley Lake Creek                           | 2                 | Buildings (Within no-FP Lake 15m/WL Setback)                 | Build           | d a 10'x10'  | boathouse/shed on cinder blocks being approx. 5 m from the shoreline                                                                                                                                                     |
| 201/20                                                              | 30-Aug-22               | 15-Sep-22               | North Kawartha               | Chandos Lake                                 | 16                | Buildings (All Other-Natural hazard+Setback)                 | Demo and re     | place exist  | ing cottage and deck 54' feet from Shoreline / Install septic 112' from shoreline.                                                                                                                                       |
| 196/21                                                              | 29-Sep-22               | 29-Sep-22               | HBM                          | West Twin Lake                               | o                 | Fill&Grading (Within no-FP 15m/WL Setback)                   |                 |              | Replace existing septic system 85' from the shoreline                                                                                                                                                                    |
| 201/21                                                              | 12-Jul-22               | 31-Oct-22               | нвм                          | Wetlands and<br>Watercourse                  | 111               | Buildings (All Other-Natural hazard+Setback)                 | Build a 13      | 2'v25'2" no  | st beam car port to the side of the existing dwelling being 88' from the road                                                                                                                                            |
| 201/21                                                              | 12 JUI 22               | 51 000-22               |                              |                                              |                   | Buildings (All Other-WL/Hazard 6-15 Regulatory               |                 |              | sisting dwelling and attached deck located 23.3m (76.5') from the shoreline and                                                                                                                                          |
| 279/21                                                              | 12-Sep-22               | 15-Sep-22               | North Kawartha               | Chandos Lake                                 | 3                 | Allowance)                                                   |                 |              | install new septic system                                                                                                                                                                                                |
|                                                                     |                         |                         |                              |                                              |                   | Buildings (All Other-WL/Hazard 6-15 Regulatory               |                 |              |                                                                                                                                                                                                                          |
| 311/21                                                              | 24-Oct-22               | 25-Oct-22               | НВМ                          | Belmont Lake                                 | 1                 | Allowance)                                                   |                 |              | addition being 7.71m x 10.05m 2 storey being 6.6m from the shoreline                                                                                                                                                     |
| 008/22                                                              | 30-Jun-22               | 2 0 - + 22              | North Kawartha               | Chandos Lake and<br>Watercourse              | 05                | Duildings (All Other Netural berowd (Cathool)                | Build a new     | 16.5mx14     | .6m dwelling and installing a new septic system being 169m from the road and install a new driveway                                                                                                                      |
| 008/22                                                              | 30-Jun-22               | 3-001-22                | NOTEN Kawarena               | watercourse                                  | 95                | Buildings (All Other-Natural hazard+Setback)                 | Ruild a 11 2m   | v0.1m addi   | tion on the existing dwelling and building a 11.2mx3.6m patio off of the addition                                                                                                                                        |
| 010/22                                                              | 4-Aug-22                | 4-Oct-22                | Highlands East               | Paudash Lake                                 | 61                | Buildings (All Other-Natural hazard+Setback)                 |                 |              | the shoreline and building a 4.2mx7.9m addition off of the existing garage                                                                                                                                               |
| 024/22                                                              | 4-Aug-22                | 13-Sep-22               | Tudor and Cashel             | Cashel Lake                                  | 40                | Buildings (All Other-Natural hazard+Setback)                 |                 | -            | ape deck and building a new "L" shaped deck with a $10'3" \times 22'$ screened in porch ce existing stairs with wheelchair access being $72'$ to the shoreline                                                           |
| 061/22                                                              | 29-Jun-22               | 27-Sep-22               | НВМ                          | Belmont Lake                                 | 90                | Buildings (All Other-Natural hazard+Setback)                 | Remove exist    | -            | nd build a new 448.2sqft deck being 10'10" (5.1m) from the shoreline and build a<br>new 220sqft addition being 29'4" (9m) from the shoreline                                                                             |
| 068/22                                                              | 30-Mar-22               | 8-Sep-22                | Marmora and<br>Lake          | Wetlands                                     | 162               | Buildings (All Other-Natural hazard+Setback)                 | Build a 72'8"x4 | 41'8" singl  | e family dwelling being 35m from wetlands and 90m from the road and to install<br>a class 4 sewage system being 70m to the road                                                                                          |
|                                                                     |                         |                         |                              |                                              |                   |                                                              | Demolition      | of existing  | shed and building a new 20'x15' shed on existing footprint being 16' from the                                                                                                                                            |
| 084/22                                                              | 19-Aug-22               | 12-Oct-22               |                              | Steenburg Lake                               | 54                | Buildings (Within no-FP Lake 15m/WL Setback)                 |                 |              | shoreline                                                                                                                                                                                                                |
| 085/22                                                              | 13-May-22               | 23-Sep-22               | Marmora and<br>Lake          | Crowe River and PSW                          | 133               | Buildings (All Other-Natural hazard+Setback)                 | Build a         | a new 50'x3  | 30' dwelling and install a new septic system being 250' from the shoreline                                                                                                                                               |
|                                                                     |                         |                         |                              |                                              |                   |                                                              |                 |              | · · ·                                                                                                                                                                                                                    |
| 086/22                                                              | 19-May-22               | 13-Oct-22               | Wollaston                    | Wollaston Lake                               | 147               | Fill&Grading (All Other-Natural hazard+Setback)              | install a new s | septic syste | em including tank, pump chamber and leaching bed being 66' from the shoreline                                                                                                                                            |
| 106/22                                                              | 16-Sep-22               | 16-Sep-22               | Marmora and<br>Lake          | Crowe River & PSW                            | 0                 | Buildings (All Other-WL/Hazard 6-15 Regulatory<br>Allowance) |                 | dwelling b   | 280sqft) dwelling and install a new 30'x15' (450sqft) septic system beside the<br>eing set back 20' from the wetland no development zone and build a 32'x24'<br>168sqft) detached garage located behind the new dwelling |
| 109/22                                                              | 11-May-22               | 14-Oct-22               | НВМ                          | Wetlands                                     | 156               | Buildings (All Other-WL/Hazard 6-15 Regulatory<br>Allowance) | porch, install  | a new sep    | tic system to the side of the new dwelling, build a new 780sqft detached garage all being by the wetland boundary setback                                                                                                |
| 110/22                                                              | 19-May-22               |                         | Marmora and<br>Lake          | Dickey Lake                                  | 159               | Buildings (All Other-Natural hazard+Setback)                 |                 | Build a 1    | 6'x18' bedroom addition being less than 33m from the shoreline                                                                                                                                                           |
| 118/22                                                              | 2-Sep-22                | 2-Sep-22                | Faraday                      | Bentley Lake                                 | 0                 | Buildings (All Other-Natural hazard+Setback)                 | Already built a | a 9'4"x12'4  | "Bunkie being 45' behind the existing dwelling and 35' from the edge of the roac                                                                                                                                         |
| 119/22                                                              | 30-Aug-22               | 28-Sep-22               | НВМ                          | Kasshabog Lake                               | 29                | Buildings (All Other-Natural hazard+Setback)                 | Remove exist    | ing storage  | e shed and build a new 34'x12'2" storage shed being more than 53' setback from the shoreline                                                                                                                             |
| 130/22                                                              | 9-Jun-22                | 7-Oct-22                | Tudor and Cashel             | Gunter Lake                                  | 120               | Buildings (All Other-Natural hazard+Setback)                 | E               | Build an att | ached garage to an existing dwelling being 90.9' from the shoreline                                                                                                                                                      |