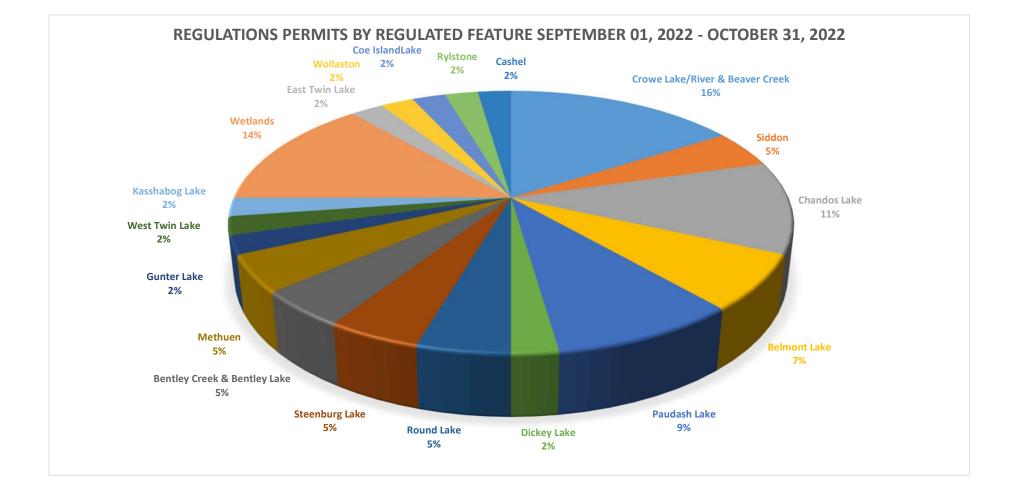

| November 17, 2022                                                   |                         |                         |                              | Poperting Deriod Summary                     |                   |                                                              |                 |              | 0                                                                                                                                                                                                                        |
|---------------------------------------------------------------------|-------------------------|-------------------------|------------------------------|----------------------------------------------|-------------------|--------------------------------------------------------------|-----------------|--------------|--------------------------------------------------------------------------------------------------------------------------------------------------------------------------------------------------------------------------|
|                                                                     |                         |                         |                              | Reporting Period Summary   Permits Issued 44 |                   |                                                              |                 | 50.50        |                                                                                                                                                                                                                          |
| CVCA Board Meeting                                                  |                         |                         |                              | Calendar Days                                | 60                | Permit / Cal. Day                                            |                 | 0.73         | Crowe Valley                                                                                                                                                                                                             |
| Regulations Permit Reporting<br>Reporting Period: September 1, 2022 |                         |                         | ,                            |                                              |                   |                                                              |                 |              |                                                                                                                                                                                                                          |
| Report                                                              | ng Period:              | September 1             | , 2022                       | Working Days                                 | 40                | Permit / Work day                                            |                 | 1.10         | 🖌 🚽 Conservation                                                                                                                                                                                                         |
|                                                                     | to October 31, 2022     |                         | Property inquiries received: | 23                                           |                   | Property<br>inquiries<br>complete:                           | 15              |              |                                                                                                                                                                                                                          |
| Permit<br>No.                                                       | Application<br>Complete | Permit<br>Issued / File | Municipality                 | Regulated Feature                            | Turaround<br>Time | Application Type                                             |                 |              | Project Details                                                                                                                                                                                                          |
| 129/20                                                              | 26-Sep-22               | 28-Sep-22               | Faraday                      | Bentley Lake Creek                           | 2                 | Buildings (Within no-FP Lake 15m/WL Setback)                 | Build           | d a 10'x10'  | boathouse/shed on cinder blocks being approx. 5 m from the shoreline                                                                                                                                                     |
| 201/20                                                              | 30-Aug-22               | 15-Sep-22               | North Kawartha               | Chandos Lake                                 | 16                | Buildings (All Other-Natural hazard+Setback)                 | Demo and re     | place exist  | ing cottage and deck 54' feet from Shoreline / Install septic 112' from shoreline.                                                                                                                                       |
| 196/21                                                              | 29-Sep-22               | 29-Sep-22               | HBM                          | West Twin Lake                               | o                 | Fill&Grading (Within no-FP 15m/WL Setback)                   |                 |              | Replace existing septic system 85' from the shoreline                                                                                                                                                                    |
| 201/21                                                              | 12-Jul-22               | 31-Oct-22               | нвм                          | Wetlands and<br>Watercourse                  | 111               | Buildings (All Other-Natural hazard+Setback)                 | Build a 13      | 2'v25'2" no  | st beam car port to the side of the existing dwelling being 88' from the road                                                                                                                                            |
| 201/21                                                              | 12 JUI 22               | 51 000-22               |                              |                                              |                   | Buildings (All Other-WL/Hazard 6-15 Regulatory               |                 |              | sisting dwelling and attached deck located 23.3m (76.5') from the shoreline and                                                                                                                                          |
| 279/21                                                              | 12-Sep-22               | 15-Sep-22               | North Kawartha               | Chandos Lake                                 | 3                 | Allowance)                                                   |                 |              | install new septic system                                                                                                                                                                                                |
|                                                                     |                         |                         |                              |                                              |                   | Buildings (All Other-WL/Hazard 6-15 Regulatory               |                 |              |                                                                                                                                                                                                                          |
| 311/21                                                              | 24-Oct-22               | 25-Oct-22               | НВМ                          | Belmont Lake                                 | 1                 | Allowance)                                                   |                 |              | addition being 7.71m x 10.05m 2 storey being 6.6m from the shoreline                                                                                                                                                     |
| 008/22                                                              | 30-Jun-22               | 2 0 - + 22              | North Kawartha               | Chandos Lake and<br>Watercourse              | 05                | Duildings (All Other Netural berowd (Cathool)                | Build a new     | 16.5mx14     | .6m dwelling and installing a new septic system being 169m from the road and install a new driveway                                                                                                                      |
| 008/22                                                              | 30-Jun-22               | 3-001-22                | NOTEN Kawarena               | watercourse                                  | 95                | Buildings (All Other-Natural hazard+Setback)                 | Ruild a 11 2m   | v0.1m addi   | tion on the existing dwelling and building a 11.2mx3.6m patio off of the addition                                                                                                                                        |
| 010/22                                                              | 4-Aug-22                | 4-Oct-22                | Highlands East               | Paudash Lake                                 | 61                | Buildings (All Other-Natural hazard+Setback)                 |                 |              | the shoreline and building a 4.2mx7.9m addition off of the existing garage                                                                                                                                               |
| 024/22                                                              | 4-Aug-22                | 13-Sep-22               | Tudor and Cashel             | Cashel Lake                                  | 40                | Buildings (All Other-Natural hazard+Setback)                 |                 | -            | ape deck and building a new "L" shaped deck with a $10'3" \times 22'$ screened in porch ce existing stairs with wheelchair access being $72'$ to the shoreline                                                           |
| 061/22                                                              | 29-Jun-22               | 27-Sep-22               | НВМ                          | Belmont Lake                                 | 90                | Buildings (All Other-Natural hazard+Setback)                 | Remove exist    | -            | nd build a new 448.2sqft deck being 10'10" (5.1m) from the shoreline and build a<br>new 220sqft addition being 29'4" (9m) from the shoreline                                                                             |
| 068/22                                                              | 30-Mar-22               | 8-Sep-22                | Marmora and<br>Lake          | Wetlands                                     | 162               | Buildings (All Other-Natural hazard+Setback)                 | Build a 72'8"x4 | 41'8" singl  | e family dwelling being 35m from wetlands and 90m from the road and to install<br>a class 4 sewage system being 70m to the road                                                                                          |
|                                                                     |                         |                         |                              |                                              |                   |                                                              | Demolition      | of existing  | shed and building a new 20'x15' shed on existing footprint being 16' from the                                                                                                                                            |
| 084/22                                                              | 19-Aug-22               | 12-Oct-22               |                              | Steenburg Lake                               | 54                | Buildings (Within no-FP Lake 15m/WL Setback)                 |                 |              | shoreline                                                                                                                                                                                                                |
| 085/22                                                              | 13-May-22               | 23-Sep-22               | Marmora and<br>Lake          | Crowe River and PSW                          | 133               | Buildings (All Other-Natural hazard+Setback)                 | Build a         | a new 50'x3  | 30' dwelling and install a new septic system being 250' from the shoreline                                                                                                                                               |
|                                                                     |                         |                         |                              |                                              |                   |                                                              |                 |              | · · ·                                                                                                                                                                                                                    |
| 086/22                                                              | 19-May-22               | 13-Oct-22               | Wollaston                    | Wollaston Lake                               | 147               | Fill&Grading (All Other-Natural hazard+Setback)              | install a new s | septic syste | em including tank, pump chamber and leaching bed being 66' from the shoreline                                                                                                                                            |
| 106/22                                                              | 16-Sep-22               | 16-Sep-22               | Marmora and<br>Lake          | Crowe River & PSW                            | 0                 | Buildings (All Other-WL/Hazard 6-15 Regulatory<br>Allowance) |                 | dwelling b   | 280sqft) dwelling and install a new 30'x15' (450sqft) septic system beside the<br>eing set back 20' from the wetland no development zone and build a 32'x24'<br>168sqft) detached garage located behind the new dwelling |
| 109/22                                                              | 11-May-22               | 14-Oct-22               | НВМ                          | Wetlands                                     | 156               | Buildings (All Other-WL/Hazard 6-15 Regulatory<br>Allowance) | porch, install  | a new sep    | tic system to the side of the new dwelling, build a new 780sqft detached garage all being by the wetland boundary setback                                                                                                |
| 110/22                                                              | 19-May-22               |                         | Marmora and<br>Lake          | Dickey Lake                                  | 159               | Buildings (All Other-Natural hazard+Setback)                 |                 | Build a 1    | 6'x18' bedroom addition being less than 33m from the shoreline                                                                                                                                                           |
| 118/22                                                              | 2-Sep-22                | 2-Sep-22                | Faraday                      | Bentley Lake                                 | 0                 | Buildings (All Other-Natural hazard+Setback)                 | Already built a | a 9'4"x12'4  | "Bunkie being 45' behind the existing dwelling and 35' from the edge of the roac                                                                                                                                         |
| 119/22                                                              | 30-Aug-22               | 28-Sep-22               | НВМ                          | Kasshabog Lake                               | 29                | Buildings (All Other-Natural hazard+Setback)                 | Remove exist    | ing storage  | e shed and build a new 34'x12'2" storage shed being more than 53' setback from the shoreline                                                                                                                             |
| 130/22                                                              | 9-Jun-22                | 7-Oct-22                | Tudor and Cashel             | Gunter Lake                                  | 120               | Buildings (All Other-Natural hazard+Setback)                 | E               | Build an att | ached garage to an existing dwelling being 90.9' from the shoreline                                                                                                                                                      |