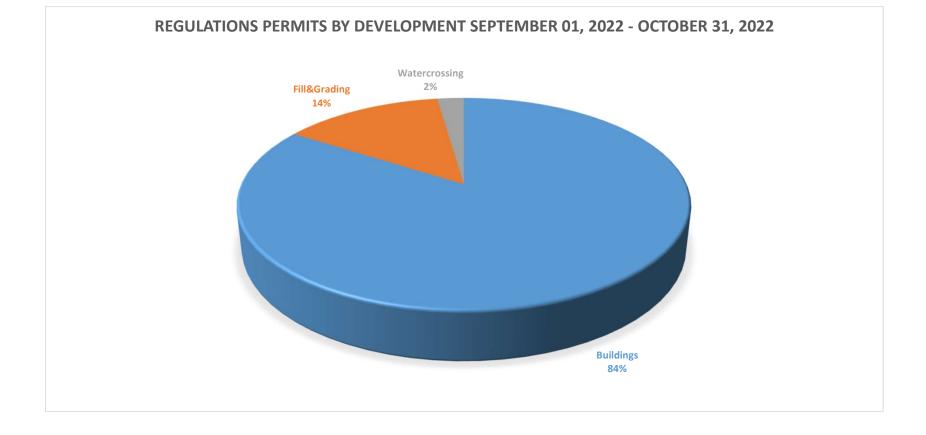

| November 17, 2022                                                   |                         |                         |                              | Poperting Deriod Summary                     |                   |                                                              |                 |              | 0                                                                                                                                                                                                                        |
|---------------------------------------------------------------------|-------------------------|-------------------------|------------------------------|----------------------------------------------|-------------------|--------------------------------------------------------------|-----------------|--------------|--------------------------------------------------------------------------------------------------------------------------------------------------------------------------------------------------------------------------|
|                                                                     |                         |                         |                              | Reporting Period Summary   Permits Issued 44 |                   |                                                              |                 | 50.50        |                                                                                                                                                                                                                          |
| CVCA Board Meeting                                                  |                         |                         |                              | Calendar Days                                | 60                | Permit / Cal. Day                                            |                 | 0.73         | Crowe Valley                                                                                                                                                                                                             |
| Regulations Permit Reporting<br>Reporting Period: September 1, 2022 |                         |                         | ,                            |                                              |                   |                                                              |                 |              |                                                                                                                                                                                                                          |
| Report                                                              | ng Period:              | September 1             | , 2022                       | Working Days                                 | 40                | Permit / Work day                                            |                 | 1.10         | 🖌 🚽 Conservation                                                                                                                                                                                                         |
|                                                                     | to October 31, 2022     |                         | Property inquiries received: | 23                                           |                   | Property<br>inquiries<br>complete:                           | 15              |              |                                                                                                                                                                                                                          |
| Permit<br>No.                                                       | Application<br>Complete | Permit<br>Issued / File | Municipality                 | Regulated Feature                            | Turaround<br>Time | Application Type                                             |                 |              | Project Details                                                                                                                                                                                                          |
| 129/20                                                              | 26-Sep-22               | 28-Sep-22               | Faraday                      | Bentley Lake Creek                           | 2                 | Buildings (Within no-FP Lake 15m/WL Setback)                 | Build           | d a 10'x10'  | boathouse/shed on cinder blocks being approx. 5 m from the shoreline                                                                                                                                                     |
| 201/20                                                              | 30-Aug-22               | 15-Sep-22               | North Kawartha               | Chandos Lake                                 | 16                | Buildings (All Other-Natural hazard+Setback)                 | Demo and re     | place exist  | ing cottage and deck 54' feet from Shoreline / Install septic 112' from shoreline.                                                                                                                                       |
| 196/21                                                              | 29-Sep-22               | 29-Sep-22               | HBM                          | West Twin Lake                               | o                 | Fill&Grading (Within no-FP 15m/WL Setback)                   |                 |              | Replace existing septic system 85' from the shoreline                                                                                                                                                                    |
| 201/21                                                              | 12-Jul-22               | 31-Oct-22               | нвм                          | Wetlands and<br>Watercourse                  | 111               | Buildings (All Other-Natural hazard+Setback)                 | Build a 13      | 2'v25'2" no  | st beam car port to the side of the existing dwelling being 88' from the road                                                                                                                                            |
| 201/21                                                              | 12 JUI 22               | 51 000-22               |                              |                                              |                   | Buildings (All Other-WL/Hazard 6-15 Regulatory               |                 |              | sisting dwelling and attached deck located 23.3m (76.5') from the shoreline and                                                                                                                                          |
| 279/21                                                              | 12-Sep-22               | 15-Sep-22               | North Kawartha               | Chandos Lake                                 | 3                 | Allowance)                                                   |                 |              | install new septic system                                                                                                                                                                                                |
|                                                                     |                         |                         |                              |                                              |                   | Buildings (All Other-WL/Hazard 6-15 Regulatory               |                 |              |                                                                                                                                                                                                                          |
| 311/21                                                              | 24-Oct-22               | 25-Oct-22               | НВМ                          | Belmont Lake                                 | 1                 | Allowance)                                                   |                 |              | addition being 7.71m x 10.05m 2 storey being 6.6m from the shoreline                                                                                                                                                     |
| 008/22                                                              | 30-Jun-22               | 2 0 - + 22              | North Kawartha               | Chandos Lake and<br>Watercourse              | 05                | Duildings (All Other Netural berowd (Cathool)                | Build a new     | 16.5mx14     | .6m dwelling and installing a new septic system being 169m from the road and install a new driveway                                                                                                                      |
| 008/22                                                              | 30-Jun-22               | 3-001-22                | NOTEN Kawarena               | watercourse                                  | 95                | Buildings (All Other-Natural hazard+Setback)                 | Ruild a 11 2m   | v0.1m addi   | tion on the existing dwelling and building a 11.2mx3.6m patio off of the addition                                                                                                                                        |
| 010/22                                                              | 4-Aug-22                | 4-Oct-22                | Highlands East               | Paudash Lake                                 | 61                | Buildings (All Other-Natural hazard+Setback)                 |                 |              | the shoreline and building a 4.2mx7.9m addition off of the existing garage                                                                                                                                               |
| 024/22                                                              | 4-Aug-22                | 13-Sep-22               | Tudor and Cashel             | Cashel Lake                                  | 40                | Buildings (All Other-Natural hazard+Setback)                 |                 | -            | ape deck and building a new "L" shaped deck with a $10'3" \times 22'$ screened in porch ce existing stairs with wheelchair access being $72'$ to the shoreline                                                           |
| 061/22                                                              | 29-Jun-22               | 27-Sep-22               | НВМ                          | Belmont Lake                                 | 90                | Buildings (All Other-Natural hazard+Setback)                 | Remove exist    | -            | nd build a new 448.2sqft deck being 10'10" (5.1m) from the shoreline and build a<br>new 220sqft addition being 29'4" (9m) from the shoreline                                                                             |
| 068/22                                                              | 30-Mar-22               | 8-Sep-22                | Marmora and<br>Lake          | Wetlands                                     | 162               | Buildings (All Other-Natural hazard+Setback)                 | Build a 72'8"x4 | 41'8" singl  | e family dwelling being 35m from wetlands and 90m from the road and to install<br>a class 4 sewage system being 70m to the road                                                                                          |
|                                                                     |                         |                         |                              |                                              |                   |                                                              | Demolition      | of existing  | shed and building a new 20'x15' shed on existing footprint being 16' from the                                                                                                                                            |
| 084/22                                                              | 19-Aug-22               | 12-Oct-22               |                              | Steenburg Lake                               | 54                | Buildings (Within no-FP Lake 15m/WL Setback)                 |                 |              | shoreline                                                                                                                                                                                                                |
| 085/22                                                              | 13-May-22               | 23-Sep-22               | Marmora and<br>Lake          | Crowe River and PSW                          | 133               | Buildings (All Other-Natural hazard+Setback)                 | Build a         | a new 50'x3  | 30' dwelling and install a new septic system being 250' from the shoreline                                                                                                                                               |
|                                                                     |                         |                         |                              |                                              |                   |                                                              |                 |              | · · ·                                                                                                                                                                                                                    |
| 086/22                                                              | 19-May-22               | 13-Oct-22               | Wollaston                    | Wollaston Lake                               | 147               | Fill&Grading (All Other-Natural hazard+Setback)              | install a new s | septic syste | em including tank, pump chamber and leaching bed being 66' from the shoreline                                                                                                                                            |
| 106/22                                                              | 16-Sep-22               | 16-Sep-22               | Marmora and<br>Lake          | Crowe River & PSW                            | 0                 | Buildings (All Other-WL/Hazard 6-15 Regulatory<br>Allowance) |                 | dwelling b   | 280sqft) dwelling and install a new 30'x15' (450sqft) septic system beside the<br>eing set back 20' from the wetland no development zone and build a 32'x24'<br>168sqft) detached garage located behind the new dwelling |
| 109/22                                                              | 11-May-22               | 14-Oct-22               | НВМ                          | Wetlands                                     | 156               | Buildings (All Other-WL/Hazard 6-15 Regulatory<br>Allowance) | porch, install  | a new sep    | tic system to the side of the new dwelling, build a new 780sqft detached garage all being by the wetland boundary setback                                                                                                |
| 110/22                                                              | 19-May-22               |                         | Marmora and<br>Lake          | Dickey Lake                                  | 159               | Buildings (All Other-Natural hazard+Setback)                 |                 | Build a 1    | 6'x18' bedroom addition being less than 33m from the shoreline                                                                                                                                                           |
| 118/22                                                              | 2-Sep-22                | 2-Sep-22                | Faraday                      | Bentley Lake                                 | 0                 | Buildings (All Other-Natural hazard+Setback)                 | Already built a | a 9'4"x12'4  | "Bunkie being 45' behind the existing dwelling and 35' from the edge of the roac                                                                                                                                         |
| 119/22                                                              | 30-Aug-22               | 28-Sep-22               | НВМ                          | Kasshabog Lake                               | 29                | Buildings (All Other-Natural hazard+Setback)                 | Remove exist    | ing storage  | e shed and build a new 34'x12'2" storage shed being more than 53' setback from the shoreline                                                                                                                             |
| 130/22                                                              | 9-Jun-22                | 7-Oct-22                | Tudor and Cashel             | Gunter Lake                                  | 120               | Buildings (All Other-Natural hazard+Setback)                 | E               | Build an att | ached garage to an existing dwelling being 90.9' from the shoreline                                                                                                                                                      |