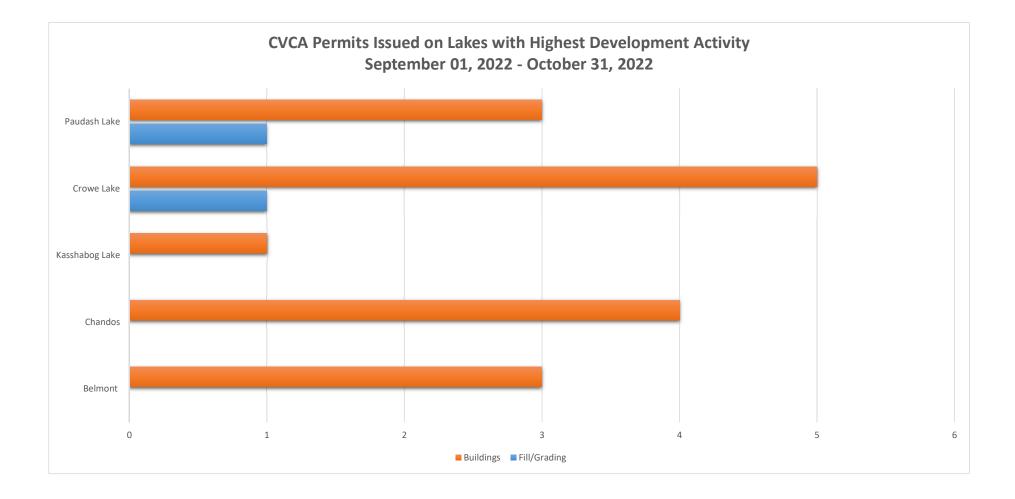

| November 17, 2022                                                   |                         |                         |                              | Poperting Deriod Summary                     |                   |                                                              |                 |              | 0                                                                                                                                                                                                                        |
|---------------------------------------------------------------------|-------------------------|-------------------------|------------------------------|----------------------------------------------|-------------------|--------------------------------------------------------------|-----------------|--------------|--------------------------------------------------------------------------------------------------------------------------------------------------------------------------------------------------------------------------|
|                                                                     |                         |                         |                              | Reporting Period Summary   Permits Issued 44 |                   |                                                              |                 | 50.50        |                                                                                                                                                                                                                          |
| CVCA Board Meeting                                                  |                         |                         |                              | Calendar Days                                | 60                | Permit / Cal. Day                                            |                 | 0.73         | Crowe Valley                                                                                                                                                                                                             |
| Regulations Permit Reporting<br>Reporting Period: September 1, 2022 |                         |                         | ,                            |                                              |                   |                                                              |                 |              |                                                                                                                                                                                                                          |
| Report                                                              | ng Period:              | September 1             | , 2022                       | Working Days                                 | 40                | Permit / Work day                                            |                 | 1.10         | 🖌 🚽 Conservation                                                                                                                                                                                                         |
|                                                                     | to October 31, 2022     |                         | Property inquiries received: | 23                                           |                   | Property<br>inquiries<br>complete:                           | 15              |              |                                                                                                                                                                                                                          |
| Permit<br>No.                                                       | Application<br>Complete | Permit<br>Issued / File | Municipality                 | Regulated Feature                            | Turaround<br>Time | Application Type                                             |                 |              | Project Details                                                                                                                                                                                                          |
| 129/20                                                              | 26-Sep-22               | 28-Sep-22               | Faraday                      | Bentley Lake Creek                           | 2                 | Buildings (Within no-FP Lake 15m/WL Setback)                 | Build           | d a 10'x10'  | boathouse/shed on cinder blocks being approx. 5 m from the shoreline                                                                                                                                                     |
| 201/20                                                              | 30-Aug-22               | 15-Sep-22               | North Kawartha               | Chandos Lake                                 | 16                | Buildings (All Other-Natural hazard+Setback)                 | Demo and re     | place exist  | ing cottage and deck 54' feet from Shoreline / Install septic 112' from shoreline.                                                                                                                                       |
| 196/21                                                              | 29-Sep-22               | 29-Sep-22               | HBM                          | West Twin Lake                               | o                 | Fill&Grading (Within no-FP 15m/WL Setback)                   |                 |              | Replace existing septic system 85' from the shoreline                                                                                                                                                                    |
| 201/21                                                              | 12-Jul-22               | 31-Oct-22               | нвм                          | Wetlands and<br>Watercourse                  | 111               | Buildings (All Other-Natural hazard+Setback)                 | Build a 13      | 2'v25'2" no  | st beam car port to the side of the existing dwelling being 88' from the road                                                                                                                                            |
| 201/21                                                              | 12 JUI 22               | 51 000-22               |                              |                                              |                   | Buildings (All Other-WL/Hazard 6-15 Regulatory               |                 |              | sisting dwelling and attached deck located 23.3m (76.5') from the shoreline and                                                                                                                                          |
| 279/21                                                              | 12-Sep-22               | 15-Sep-22               | North Kawartha               | Chandos Lake                                 | 3                 | Allowance)                                                   |                 |              | install new septic system                                                                                                                                                                                                |
|                                                                     |                         |                         |                              |                                              |                   | Buildings (All Other-WL/Hazard 6-15 Regulatory               |                 |              |                                                                                                                                                                                                                          |
| 311/21                                                              | 24-Oct-22               | 25-Oct-22               | НВМ                          | Belmont Lake                                 | 1                 | Allowance)                                                   |                 |              | addition being 7.71m x 10.05m 2 storey being 6.6m from the shoreline                                                                                                                                                     |
| 008/22                                                              | 30-Jun-22               | 2 0 - + 22              | North Kawartha               | Chandos Lake and<br>Watercourse              | 05                | Duildings (All Other Netural berowd (Cathool)                | Build a new     | 16.5mx14     | .6m dwelling and installing a new septic system being 169m from the road and install a new driveway                                                                                                                      |
| 008/22                                                              | 30-Jun-22               | 3-001-22                | NOTEN Kawarena               | watercourse                                  | 95                | Buildings (All Other-Natural hazard+Setback)                 | Ruild a 11 2m   | v0.1m addi   | tion on the existing dwelling and building a 11.2mx3.6m patio off of the addition                                                                                                                                        |
| 010/22                                                              | 4-Aug-22                | 4-Oct-22                | Highlands East               | Paudash Lake                                 | 61                | Buildings (All Other-Natural hazard+Setback)                 |                 |              | the shoreline and building a 4.2mx7.9m addition off of the existing garage                                                                                                                                               |
| 024/22                                                              | 4-Aug-22                | 13-Sep-22               | Tudor and Cashel             | Cashel Lake                                  | 40                | Buildings (All Other-Natural hazard+Setback)                 |                 | -            | ape deck and building a new "L" shaped deck with a $10'3" \times 22'$ screened in porch ce existing stairs with wheelchair access being $72'$ to the shoreline                                                           |
| 061/22                                                              | 29-Jun-22               | 27-Sep-22               | НВМ                          | Belmont Lake                                 | 90                | Buildings (All Other-Natural hazard+Setback)                 | Remove exist    | -            | nd build a new 448.2sqft deck being 10'10" (5.1m) from the shoreline and build a<br>new 220sqft addition being 29'4" (9m) from the shoreline                                                                             |
| 068/22                                                              | 30-Mar-22               | 8-Sep-22                | Marmora and<br>Lake          | Wetlands                                     | 162               | Buildings (All Other-Natural hazard+Setback)                 | Build a 72'8"x4 | 41'8" singl  | e family dwelling being 35m from wetlands and 90m from the road and to install<br>a class 4 sewage system being 70m to the road                                                                                          |
|                                                                     |                         |                         |                              |                                              |                   |                                                              | Demolition      | of existing  | shed and building a new 20'x15' shed on existing footprint being 16' from the                                                                                                                                            |
| 084/22                                                              | 19-Aug-22               | 12-Oct-22               |                              | Steenburg Lake                               | 54                | Buildings (Within no-FP Lake 15m/WL Setback)                 |                 |              | shoreline                                                                                                                                                                                                                |
| 085/22                                                              | 13-May-22               | 23-Sep-22               | Marmora and<br>Lake          | Crowe River and PSW                          | 133               | Buildings (All Other-Natural hazard+Setback)                 | Build a         | a new 50'x3  | 30' dwelling and install a new septic system being 250' from the shoreline                                                                                                                                               |
|                                                                     |                         |                         |                              |                                              |                   |                                                              |                 |              | · · ·                                                                                                                                                                                                                    |
| 086/22                                                              | 19-May-22               | 13-Oct-22               | Wollaston                    | Wollaston Lake                               | 147               | Fill&Grading (All Other-Natural hazard+Setback)              | install a new s | septic syste | em including tank, pump chamber and leaching bed being 66' from the shoreline                                                                                                                                            |
| 106/22                                                              | 16-Sep-22               | 16-Sep-22               | Marmora and<br>Lake          | Crowe River & PSW                            | 0                 | Buildings (All Other-WL/Hazard 6-15 Regulatory<br>Allowance) |                 | dwelling b   | 280sqft) dwelling and install a new 30'x15' (450sqft) septic system beside the<br>eing set back 20' from the wetland no development zone and build a 32'x24'<br>168sqft) detached garage located behind the new dwelling |
| 109/22                                                              | 11-May-22               | 14-Oct-22               | НВМ                          | Wetlands                                     | 156               | Buildings (All Other-WL/Hazard 6-15 Regulatory<br>Allowance) | porch, install  | a new sep    | tic system to the side of the new dwelling, build a new 780sqft detached garage all being by the wetland boundary setback                                                                                                |
| 110/22                                                              | 19-May-22               |                         | Marmora and<br>Lake          | Dickey Lake                                  | 159               | Buildings (All Other-Natural hazard+Setback)                 |                 | Build a 1    | 6'x18' bedroom addition being less than 33m from the shoreline                                                                                                                                                           |
| 118/22                                                              | 2-Sep-22                | 2-Sep-22                | Faraday                      | Bentley Lake                                 | 0                 | Buildings (All Other-Natural hazard+Setback)                 | Already built a | a 9'4"x12'4  | "Bunkie being 45' behind the existing dwelling and 35' from the edge of the roac                                                                                                                                         |
| 119/22                                                              | 30-Aug-22               | 28-Sep-22               | НВМ                          | Kasshabog Lake                               | 29                | Buildings (All Other-Natural hazard+Setback)                 | Remove exist    | ing storage  | e shed and build a new 34'x12'2" storage shed being more than 53' setback from the shoreline                                                                                                                             |
| 130/22                                                              | 9-Jun-22                | 7-Oct-22                | Tudor and Cashel             | Gunter Lake                                  | 120               | Buildings (All Other-Natural hazard+Setback)                 | E               | Build an att | ached garage to an existing dwelling being 90.9' from the shoreline                                                                                                                                                      |