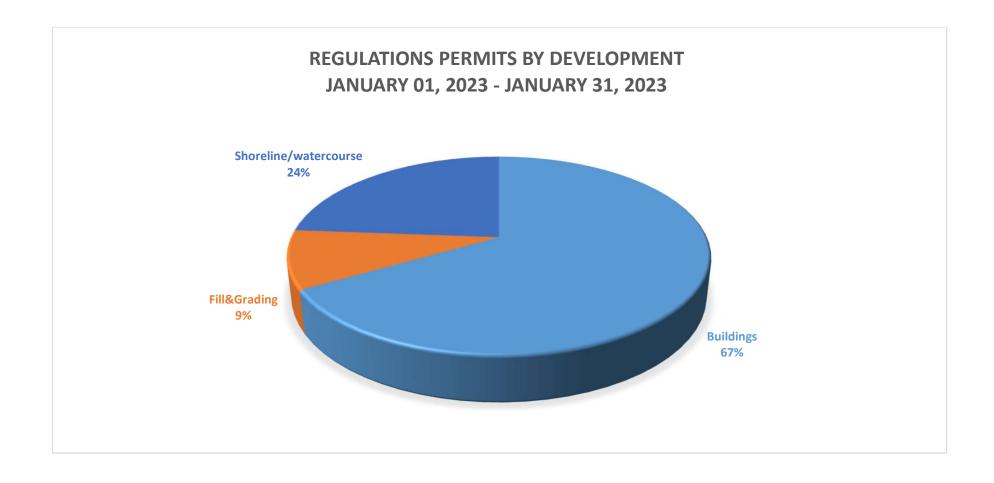

| February 24, 20                   | 23                                      |                                 |                                  |                              |                   | Reporting Period Summary                                         | /                                                                                                                                                                                                                                                 |                      |                                                                                                                                                                                    |
|-----------------------------------|-----------------------------------------|---------------------------------|----------------------------------|------------------------------|-------------------|------------------------------------------------------------------|---------------------------------------------------------------------------------------------------------------------------------------------------------------------------------------------------------------------------------------------------|----------------------|------------------------------------------------------------------------------------------------------------------------------------------------------------------------------------|
|                                   |                                         |                                 |                                  |                              |                   |                                                                  |                                                                                                                                                                                                                                                   |                      |                                                                                                                                                                                    |
| CVCA Board Meeting                |                                         |                                 |                                  | Permits Issued               | 21                | Mean Turnaround                                                  |                                                                                                                                                                                                                                                   | 88.45                | Crowe Valley                                                                                                                                                                       |
| Regulations Permit Reporting      |                                         |                                 |                                  | Calendar Days                | 30                | Permit / Cal. Day                                                |                                                                                                                                                                                                                                                   | 0.70                 |                                                                                                                                                                                    |
| Reporting Period: January 1, 2023 |                                         |                                 | Working Days                     | 20                           | Permit / Work day |                                                                  | 1.05                                                                                                                                                                                                                                              | Conservation         |                                                                                                                                                                                    |
|                                   |                                         |                                 | _                                | Property                     |                   |                                                                  | Property                                                                                                                                                                                                                                          |                      | e e u ser ruer e u                                                                                                                                                                 |
|                                   | to January 31, 2023                     |                                 |                                  | inquiries<br>received:       | 6                 |                                                                  | inquiries<br>complete:                                                                                                                                                                                                                            | 4                    |                                                                                                                                                                                    |
| Permit No.                        | Application<br>Complete                 | Permit<br>Issued/File<br>Closed | Municipality                     | Regulated<br>Feature         | Turaround<br>Time | Application Type                                                 | complete.                                                                                                                                                                                                                                         | II                   | Project Details                                                                                                                                                                    |
| 178/21                            | Aug/26/2022                             | lan/12/2023                     | Marmora and Lake                 | Dickey Lake                  | 139               | Buildings (All Other-<br>Natural hazard+Setback)                 |                                                                                                                                                                                                                                                   |                      | using the present deck and covering them in at front and back of dwelling -<br>a gazebo and expand covered deck out the front; added installation of a septic<br>system (Nov 2022) |
| 170/21                            | /////////////////////////////////////// | 5411/12/2023                    |                                  | Diekcy Luke                  | 133               |                                                                  |                                                                                                                                                                                                                                                   |                      | System (NOV 2022)                                                                                                                                                                  |
| 127/22                            | Aug-25-2022                             | Jan-25-2023                     | Highlands East                   | Paudash Lake                 | 153               | Shoreline/watercourse                                            | Remove crumbling falling rock and concrete around the shorelin and replace it with 140' of shoreline protectio<br>using granite fieldstone at a 2:1 slope with an armourstone wall 3 tiers high                                                   |                      |                                                                                                                                                                                    |
| 183/22                            | Aug-26-2022                             | Jan-25-2023                     | Highlands East                   | Paudash Lake                 | 152               | Buildings (All Other-<br>Natural hazard+Setback)                 | Build a 3 season 13'x15' sunroom on an existing deck being setback 82'6" from the shoreline                                                                                                                                                       |                      |                                                                                                                                                                                    |
| 193/22                            | Aug-19-2022                             | Jan-25-2023                     | Highlands East                   | Paudash Lake                 | 159               | Shoreline/watercourse                                            | 90' of shoreline protection at a 2:1 slope using rip rap rock and repair 2 3x4 dock cribs                                                                                                                                                         |                      |                                                                                                                                                                                    |
| 147/22                            | Dec-07-2022                             | Jan-09-2023                     | нвм                              | Kasshabog Lake               | 33                | Buildings (All Other-<br>Natural hazard+Setback)                 | Remove section of existing dwelling and rebuild a 27'2"x25'6" addition with a loft on the same footprint on piers to exposed bedrock being 12.2 m from the shoreline and replace septic system being 60' behind the existing dwelling             |                      |                                                                                                                                                                                    |
| /                                 |                                         |                                 |                                  |                              |                   | Buildings (All Other-                                            |                                                                                                                                                                                                                                                   |                      |                                                                                                                                                                                    |
| 166/22<br>167/22                  | Aug-11-2022                             |                                 | North Kawartha<br>North Kawartha | Chandos Lake<br>Chandos Lake | 172               | Natural hazard+Setback)<br>Shoreline/watercourse                 | Approvimate                                                                                                                                                                                                                                       | ly 12m of shorelin   | Constructing 24' x 16' bunkie on property.                                                                                                                                         |
| 168/22                            | Aug-19-2022                             |                                 | Highlands East                   | Paudash Lake                 |                   | Buildings (All Other-<br>WL/Hazard 6-15<br>Regulatory Allowance) | Approximately 12m of shoreline proctection using 6'-12' natural boulders with cloth behind on a 3:1 slope.<br>Replace an existing 18'5" x 28'4" "L" shaped deck in the exact same size and location being approximately 16'<br>from the shoreline |                      |                                                                                                                                                                                    |
| 192/22                            | Aug-10-2022                             | Jan-06-2023                     | North Kawartha                   | Chandos Lake                 | 149               | Buildings (All Other-<br>Natural hazard+Setback)                 | to expand an                                                                                                                                                                                                                                      | d cover an existing  | g deck to create a 4.982mx3.962m screened in porch being 21.21m from the shoreline                                                                                                 |
| 194/22                            | Jan-16-2023                             | Jan-17-2023                     | Wollaston                        | Wetlands and watercourse     | 1                 | Buildings (All Other-<br>WL/Hazard 6-15<br>Regulatory Allowance) | Build a1367sqft dwelling with a full basement being 448' from the road and install a new septic system 75' NE<br>from the proposed dwelling                                                                                                       |                      |                                                                                                                                                                                    |
| 196/22                            | Aug-26-2022                             | Jan-25-2023                     | North Kawartha                   | Chandos Lake                 | 152               | Shoreline/watercourse                                            | Replace 32m c                                                                                                                                                                                                                                     | of existing wood re  | taining wall with granite boulders at a 3:1 slope and replace wood stairs with<br>armour stone steps                                                                               |
| 214/22                            | Oct-17-2022                             | Jan-25-2023                     | нвм                              | Oak Lake                     | 100               | Buildings (Within no-FP<br>Lake 15m/WL Setback)                  |                                                                                                                                                                                                                                                   |                      | it level cottage rebuilt on existing foundation being 1504sqft (139.7sqm) which<br>proposed deck and lean to shed being setback 7'6" from the shoreline                            |
| 241/22                            | Oct-18-2022                             | Jan-06-2023                     | Marmora and Lake                 | Crowe Lake                   | 80                | Shoreline/watercourse                                            | Shoreline                                                                                                                                                                                                                                         | e repair only by ins | talling new gabion and toe of slope and fix rock location back into place.                                                                                                         |
| 246/22                            | Dec-12-2022                             | Jan-04-2023                     | Trent Hills                      | Wetlands                     | 23                | Buildings (All Other-<br>Natural hazard+Setback)                 | To build a singl                                                                                                                                                                                                                                  |                      | dwelling with a double attached garage being 101' from the road 91' from the<br>erty line and 48' from the west side of the property line                                          |