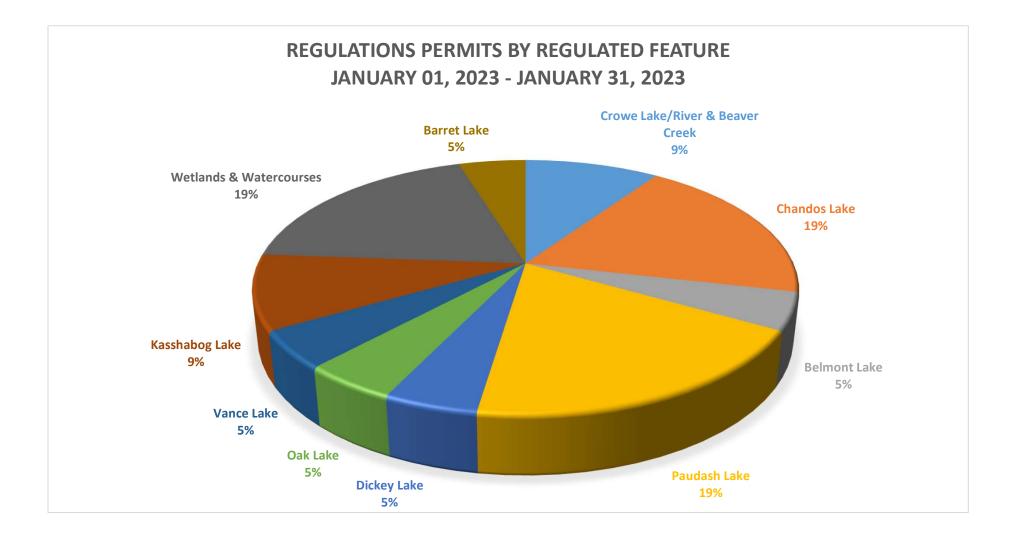

| February 24, 20                   | 23                                      |                                 |                                  |                              |                   | Reporting Period Summary                                         | /                                                                                                                                                                                                                                                 |                      |                                                                                                                                                                                    |
|-----------------------------------|-----------------------------------------|---------------------------------|----------------------------------|------------------------------|-------------------|------------------------------------------------------------------|---------------------------------------------------------------------------------------------------------------------------------------------------------------------------------------------------------------------------------------------------|----------------------|------------------------------------------------------------------------------------------------------------------------------------------------------------------------------------|
|                                   |                                         |                                 |                                  |                              |                   |                                                                  |                                                                                                                                                                                                                                                   |                      |                                                                                                                                                                                    |
| CVCA Board Meeting                |                                         |                                 |                                  | Permits Issued               | 21                | Mean Turnaround                                                  |                                                                                                                                                                                                                                                   | 88.45                | Crowe Valley                                                                                                                                                                       |
| Regulations Permit Reporting      |                                         |                                 |                                  | Calendar Days                | 30                | Permit / Cal. Day                                                |                                                                                                                                                                                                                                                   | 0.70                 |                                                                                                                                                                                    |
| Reporting Period: January 1, 2023 |                                         |                                 | Working Days                     | 20                           | Permit / Work day |                                                                  | 1.05                                                                                                                                                                                                                                              | Conservation         |                                                                                                                                                                                    |
|                                   |                                         |                                 | _                                | Property                     |                   |                                                                  | Property                                                                                                                                                                                                                                          |                      | e e u ser ruer e u                                                                                                                                                                 |
|                                   | to January 31, 2023                     |                                 |                                  | inquiries<br>received:       | 6                 |                                                                  | inquiries<br>complete:                                                                                                                                                                                                                            | 4                    |                                                                                                                                                                                    |
| Permit No.                        | Application<br>Complete                 | Permit<br>Issued/File<br>Closed | Municipality                     | Regulated<br>Feature         | Turaround<br>Time | Application Type                                                 | complete.                                                                                                                                                                                                                                         | II                   | Project Details                                                                                                                                                                    |
| 178/21                            | Aug/26/2022                             | lan/12/2023                     | Marmora and Lake                 | Dickey Lake                  | 139               | Buildings (All Other-<br>Natural hazard+Setback)                 |                                                                                                                                                                                                                                                   |                      | using the present deck and covering them in at front and back of dwelling -<br>a gazebo and expand covered deck out the front; added installation of a septic<br>system (Nov 2022) |
| 170/21                            | /////////////////////////////////////// | 5411/12/2023                    |                                  | Diekcy Luke                  | 133               |                                                                  |                                                                                                                                                                                                                                                   |                      | System (NOV 2022)                                                                                                                                                                  |
| 127/22                            | Aug-25-2022                             | Jan-25-2023                     | Highlands East                   | Paudash Lake                 | 153               | Shoreline/watercourse                                            | Remove crumbling falling rock and concrete around the shorelin and replace it with 140' of shoreline protectio<br>using granite fieldstone at a 2:1 slope with an armourstone wall 3 tiers high                                                   |                      |                                                                                                                                                                                    |
| 183/22                            | Aug-26-2022                             | Jan-25-2023                     | Highlands East                   | Paudash Lake                 | 152               | Buildings (All Other-<br>Natural hazard+Setback)                 | Build a 3 season 13'x15' sunroom on an existing deck being setback 82'6" from the shoreline                                                                                                                                                       |                      |                                                                                                                                                                                    |
| 193/22                            | Aug-19-2022                             | Jan-25-2023                     | Highlands East                   | Paudash Lake                 | 159               | Shoreline/watercourse                                            | 90' of shoreline protection at a 2:1 slope using rip rap rock and repair 2 3x4 dock cribs                                                                                                                                                         |                      |                                                                                                                                                                                    |
| 147/22                            | Dec-07-2022                             | Jan-09-2023                     | нвм                              | Kasshabog Lake               | 33                | Buildings (All Other-<br>Natural hazard+Setback)                 | Remove section of existing dwelling and rebuild a 27'2"x25'6" addition with a loft on the same footprint on piers to exposed bedrock being 12.2 m from the shoreline and replace septic system being 60' behind the existing dwelling             |                      |                                                                                                                                                                                    |
| /                                 |                                         |                                 |                                  |                              |                   | Buildings (All Other-                                            |                                                                                                                                                                                                                                                   |                      |                                                                                                                                                                                    |
| 166/22<br>167/22                  | Aug-11-2022                             |                                 | North Kawartha<br>North Kawartha | Chandos Lake<br>Chandos Lake | 172               | Natural hazard+Setback)<br>Shoreline/watercourse                 | Approvimate                                                                                                                                                                                                                                       | ly 12m of shorelin   | Constructing 24' x 16' bunkie on property.                                                                                                                                         |
| 168/22                            | Aug-19-2022                             |                                 | Highlands East                   | Paudash Lake                 |                   | Buildings (All Other-<br>WL/Hazard 6-15<br>Regulatory Allowance) | Approximately 12m of shoreline proctection using 6'-12' natural boulders with cloth behind on a 3:1 slope.<br>Replace an existing 18'5" x 28'4" "L" shaped deck in the exact same size and location being approximately 16'<br>from the shoreline |                      |                                                                                                                                                                                    |
| 192/22                            | Aug-10-2022                             | Jan-06-2023                     | North Kawartha                   | Chandos Lake                 | 149               | Buildings (All Other-<br>Natural hazard+Setback)                 | to expand an                                                                                                                                                                                                                                      | d cover an existing  | g deck to create a 4.982mx3.962m screened in porch being 21.21m from the shoreline                                                                                                 |
| 194/22                            | Jan-16-2023                             | Jan-17-2023                     | Wollaston                        | Wetlands and watercourse     | 1                 | Buildings (All Other-<br>WL/Hazard 6-15<br>Regulatory Allowance) | Build a1367sqft dwelling with a full basement being 448' from the road and install a new septic system 75' NE<br>from the proposed dwelling                                                                                                       |                      |                                                                                                                                                                                    |
| 196/22                            | Aug-26-2022                             | Jan-25-2023                     | North Kawartha                   | Chandos Lake                 | 152               | Shoreline/watercourse                                            | Replace 32m c                                                                                                                                                                                                                                     | of existing wood re  | taining wall with granite boulders at a 3:1 slope and replace wood stairs with<br>armour stone steps                                                                               |
| 214/22                            | Oct-17-2022                             | Jan-25-2023                     | нвм                              | Oak Lake                     | 100               | Buildings (Within no-FP<br>Lake 15m/WL Setback)                  |                                                                                                                                                                                                                                                   |                      | it level cottage rebuilt on existing foundation being 1504sqft (139.7sqm) which<br>proposed deck and lean to shed being setback 7'6" from the shoreline                            |
| 241/22                            | Oct-18-2022                             | Jan-06-2023                     | Marmora and Lake                 | Crowe Lake                   | 80                | Shoreline/watercourse                                            | Shoreline                                                                                                                                                                                                                                         | e repair only by ins | talling new gabion and toe of slope and fix rock location back into place.                                                                                                         |
| 246/22                            | Dec-12-2022                             | Jan-04-2023                     | Trent Hills                      | Wetlands                     | 23                | Buildings (All Other-<br>Natural hazard+Setback)                 | To build a singl                                                                                                                                                                                                                                  |                      | dwelling with a double attached garage being 101' from the road 91' from the<br>erty line and 48' from the west side of the property line                                          |