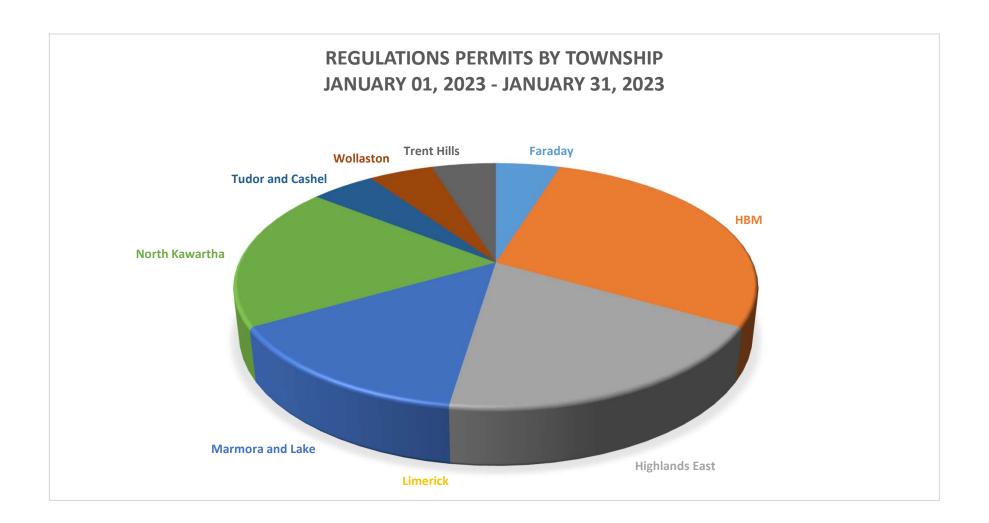

| February 24, 20                   | 23                                      |                                 |                                  |                              |                   | Reporting Period Summary                                         | /                                                                                                                                                                                                                                                 |                      |                                                                                                                                                                                    |
|-----------------------------------|-----------------------------------------|---------------------------------|----------------------------------|------------------------------|-------------------|------------------------------------------------------------------|---------------------------------------------------------------------------------------------------------------------------------------------------------------------------------------------------------------------------------------------------|----------------------|------------------------------------------------------------------------------------------------------------------------------------------------------------------------------------|
|                                   |                                         |                                 |                                  |                              |                   |                                                                  |                                                                                                                                                                                                                                                   |                      |                                                                                                                                                                                    |
| CVCA Board Meeting                |                                         |                                 |                                  | Permits Issued               | 21                | Mean Turnaround                                                  |                                                                                                                                                                                                                                                   | 88.45                | Crowe Valley                                                                                                                                                                       |
| Regulations Permit Reporting      |                                         |                                 |                                  | Calendar Days                | 30                | Permit / Cal. Day                                                |                                                                                                                                                                                                                                                   | 0.70                 |                                                                                                                                                                                    |
| Reporting Period: January 1, 2023 |                                         |                                 | Working Days                     | 20                           | Permit / Work day |                                                                  | 1.05                                                                                                                                                                                                                                              | Conservation         |                                                                                                                                                                                    |
|                                   |                                         |                                 | _                                | Property                     |                   |                                                                  | Property                                                                                                                                                                                                                                          |                      | e e u ser ruer e u                                                                                                                                                                 |
|                                   | to January 31, 2023                     |                                 |                                  | inquiries<br>received:       | 6                 |                                                                  | inquiries<br>complete:                                                                                                                                                                                                                            | 4                    |                                                                                                                                                                                    |
| Permit No.                        | Application<br>Complete                 | Permit<br>Issued/File<br>Closed | Municipality                     | Regulated<br>Feature         | Turaround<br>Time | Application Type                                                 | complete.                                                                                                                                                                                                                                         | II                   | Project Details                                                                                                                                                                    |
| 178/21                            | Aug/26/2022                             | lan/12/2023                     | Marmora and Lake                 | Dickey Lake                  | 139               | Buildings (All Other-<br>Natural hazard+Setback)                 |                                                                                                                                                                                                                                                   |                      | using the present deck and covering them in at front and back of dwelling -<br>a gazebo and expand covered deck out the front; added installation of a septic<br>system (Nov 2022) |
| 170/21                            | /////////////////////////////////////// | 5411/12/2023                    |                                  | Diekcy Luke                  | 133               |                                                                  |                                                                                                                                                                                                                                                   |                      | System (NOV 2022)                                                                                                                                                                  |
| 127/22                            | Aug-25-2022                             | Jan-25-2023                     | Highlands East                   | Paudash Lake                 | 153               | Shoreline/watercourse                                            | Remove crumbling falling rock and concrete around the shorelin and replace it with 140' of shoreline protectio<br>using granite fieldstone at a 2:1 slope with an armourstone wall 3 tiers high                                                   |                      |                                                                                                                                                                                    |
| 183/22                            | Aug-26-2022                             | Jan-25-2023                     | Highlands East                   | Paudash Lake                 | 152               | Buildings (All Other-<br>Natural hazard+Setback)                 | Build a 3 season 13'x15' sunroom on an existing deck being setback 82'6" from the shoreline                                                                                                                                                       |                      |                                                                                                                                                                                    |
| 193/22                            | Aug-19-2022                             | Jan-25-2023                     | Highlands East                   | Paudash Lake                 | 159               | Shoreline/watercourse                                            | 90' of shoreline protection at a 2:1 slope using rip rap rock and repair 2 3x4 dock cribs                                                                                                                                                         |                      |                                                                                                                                                                                    |
| 147/22                            | Dec-07-2022                             | Jan-09-2023                     | нвм                              | Kasshabog Lake               | 33                | Buildings (All Other-<br>Natural hazard+Setback)                 | Remove section of existing dwelling and rebuild a 27'2"x25'6" addition with a loft on the same footprint on piers to exposed bedrock being 12.2 m from the shoreline and replace septic system being 60' behind the existing dwelling             |                      |                                                                                                                                                                                    |
| /                                 |                                         |                                 |                                  |                              |                   | Buildings (All Other-                                            |                                                                                                                                                                                                                                                   |                      |                                                                                                                                                                                    |
| 166/22<br>167/22                  | Aug-11-2022                             |                                 | North Kawartha<br>North Kawartha | Chandos Lake<br>Chandos Lake | 172               | Natural hazard+Setback)<br>Shoreline/watercourse                 | Approvimate                                                                                                                                                                                                                                       | ly 12m of shorelin   | Constructing 24' x 16' bunkie on property.                                                                                                                                         |
| 168/22                            | Aug-19-2022                             |                                 | Highlands East                   | Paudash Lake                 |                   | Buildings (All Other-<br>WL/Hazard 6-15<br>Regulatory Allowance) | Approximately 12m of shoreline proctection using 6'-12' natural boulders with cloth behind on a 3:1 slope.<br>Replace an existing 18'5" x 28'4" "L" shaped deck in the exact same size and location being approximately 16'<br>from the shoreline |                      |                                                                                                                                                                                    |
| 192/22                            | Aug-10-2022                             | Jan-06-2023                     | North Kawartha                   | Chandos Lake                 | 149               | Buildings (All Other-<br>Natural hazard+Setback)                 | to expand an                                                                                                                                                                                                                                      | d cover an existing  | g deck to create a 4.982mx3.962m screened in porch being 21.21m from the shoreline                                                                                                 |
| 194/22                            | Jan-16-2023                             | Jan-17-2023                     | Wollaston                        | Wetlands and watercourse     | 1                 | Buildings (All Other-<br>WL/Hazard 6-15<br>Regulatory Allowance) | Build a1367sqft dwelling with a full basement being 448' from the road and install a new septic system 75' NE<br>from the proposed dwelling                                                                                                       |                      |                                                                                                                                                                                    |
| 196/22                            | Aug-26-2022                             | Jan-25-2023                     | North Kawartha                   | Chandos Lake                 | 152               | Shoreline/watercourse                                            | Replace 32m c                                                                                                                                                                                                                                     | of existing wood re  | taining wall with granite boulders at a 3:1 slope and replace wood stairs with<br>armour stone steps                                                                               |
| 214/22                            | Oct-17-2022                             | Jan-25-2023                     | нвм                              | Oak Lake                     | 100               | Buildings (Within no-FP<br>Lake 15m/WL Setback)                  |                                                                                                                                                                                                                                                   |                      | it level cottage rebuilt on existing foundation being 1504sqft (139.7sqm) which<br>proposed deck and lean to shed being setback 7'6" from the shoreline                            |
| 241/22                            | Oct-18-2022                             | Jan-06-2023                     | Marmora and Lake                 | Crowe Lake                   | 80                | Shoreline/watercourse                                            | Shoreline                                                                                                                                                                                                                                         | e repair only by ins | talling new gabion and toe of slope and fix rock location back into place.                                                                                                         |
| 246/22                            | Dec-12-2022                             | Jan-04-2023                     | Trent Hills                      | Wetlands                     | 23                | Buildings (All Other-<br>Natural hazard+Setback)                 | To build a singl                                                                                                                                                                                                                                  |                      | dwelling with a double attached garage being 101' from the road 91' from the<br>erty line and 48' from the west side of the property line                                          |