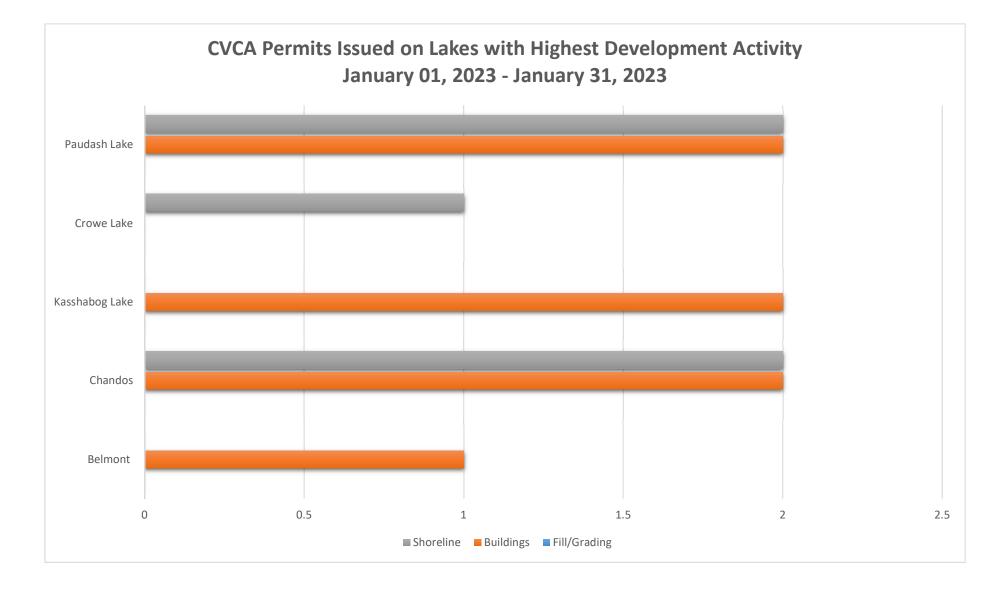

| February 24, 20                   | 23                                      |                                 |                                  |                              |                   | Reporting Period Summary                                         | /                                                                                                                                                                                                                                                 |                      |                                                                                                                                                                                    |
|-----------------------------------|-----------------------------------------|---------------------------------|----------------------------------|------------------------------|-------------------|------------------------------------------------------------------|---------------------------------------------------------------------------------------------------------------------------------------------------------------------------------------------------------------------------------------------------|----------------------|------------------------------------------------------------------------------------------------------------------------------------------------------------------------------------|
|                                   |                                         |                                 |                                  |                              |                   |                                                                  |                                                                                                                                                                                                                                                   |                      |                                                                                                                                                                                    |
| CVCA Board Meeting                |                                         |                                 |                                  | Permits Issued               | 21                | Mean Turnaround                                                  |                                                                                                                                                                                                                                                   | 88.45                | Crowe Valley                                                                                                                                                                       |
| Regulations Permit Reporting      |                                         |                                 |                                  | Calendar Days                | 30                | Permit / Cal. Day                                                |                                                                                                                                                                                                                                                   | 0.70                 |                                                                                                                                                                                    |
| Reporting Period: January 1, 2023 |                                         |                                 | Working Days                     | 20                           | Permit / Work day |                                                                  | 1.05                                                                                                                                                                                                                                              | Conservation         |                                                                                                                                                                                    |
|                                   |                                         |                                 | _                                | Property                     |                   |                                                                  | Property                                                                                                                                                                                                                                          |                      | e e u ser ruer e u                                                                                                                                                                 |
|                                   | to January 31, 2023                     |                                 |                                  | inquiries<br>received:       | 6                 |                                                                  | inquiries<br>complete:                                                                                                                                                                                                                            | 4                    |                                                                                                                                                                                    |
| Permit No.                        | Application<br>Complete                 | Permit<br>Issued/File<br>Closed | Municipality                     | Regulated<br>Feature         | Turaround<br>Time | Application Type                                                 | complete.                                                                                                                                                                                                                                         | II                   | Project Details                                                                                                                                                                    |
| 178/21                            | Aug/26/2022                             | lan/12/2023                     | Marmora and Lake                 | Dickey Lake                  | 139               | Buildings (All Other-<br>Natural hazard+Setback)                 |                                                                                                                                                                                                                                                   |                      | using the present deck and covering them in at front and back of dwelling -<br>a gazebo and expand covered deck out the front; added installation of a septic<br>system (Nov 2022) |
| 170/21                            | /////////////////////////////////////// | 5411/12/2023                    |                                  | Diekcy Luke                  | 133               |                                                                  |                                                                                                                                                                                                                                                   |                      | System (NOV 2022)                                                                                                                                                                  |
| 127/22                            | Aug-25-2022                             | Jan-25-2023                     | Highlands East                   | Paudash Lake                 | 153               | Shoreline/watercourse                                            | Remove crumbling falling rock and concrete around the shorelin and replace it with 140' of shoreline protectio<br>using granite fieldstone at a 2:1 slope with an armourstone wall 3 tiers high                                                   |                      |                                                                                                                                                                                    |
| 183/22                            | Aug-26-2022                             | Jan-25-2023                     | Highlands East                   | Paudash Lake                 | 152               | Buildings (All Other-<br>Natural hazard+Setback)                 | Build a 3 season 13'x15' sunroom on an existing deck being setback 82'6" from the shoreline                                                                                                                                                       |                      |                                                                                                                                                                                    |
| 193/22                            | Aug-19-2022                             | Jan-25-2023                     | Highlands East                   | Paudash Lake                 | 159               | Shoreline/watercourse                                            | 90' of shoreline protection at a 2:1 slope using rip rap rock and repair 2 3x4 dock cribs                                                                                                                                                         |                      |                                                                                                                                                                                    |
| 147/22                            | Dec-07-2022                             | Jan-09-2023                     | нвм                              | Kasshabog Lake               | 33                | Buildings (All Other-<br>Natural hazard+Setback)                 | Remove section of existing dwelling and rebuild a 27'2"x25'6" addition with a loft on the same footprint on piers to exposed bedrock being 12.2 m from the shoreline and replace septic system being 60' behind the existing dwelling             |                      |                                                                                                                                                                                    |
| /                                 |                                         |                                 |                                  |                              |                   | Buildings (All Other-                                            |                                                                                                                                                                                                                                                   |                      |                                                                                                                                                                                    |
| 166/22<br>167/22                  | Aug-11-2022                             |                                 | North Kawartha<br>North Kawartha | Chandos Lake<br>Chandos Lake | 172               | Natural hazard+Setback)<br>Shoreline/watercourse                 | Approvimate                                                                                                                                                                                                                                       | ly 12m of shorelin   | Constructing 24' x 16' bunkie on property.                                                                                                                                         |
| 168/22                            | Aug-19-2022                             |                                 | Highlands East                   | Paudash Lake                 |                   | Buildings (All Other-<br>WL/Hazard 6-15<br>Regulatory Allowance) | Approximately 12m of shoreline proctection using 6'-12' natural boulders with cloth behind on a 3:1 slope.<br>Replace an existing 18'5" x 28'4" "L" shaped deck in the exact same size and location being approximately 16'<br>from the shoreline |                      |                                                                                                                                                                                    |
| 192/22                            | Aug-10-2022                             | Jan-06-2023                     | North Kawartha                   | Chandos Lake                 | 149               | Buildings (All Other-<br>Natural hazard+Setback)                 | to expand an                                                                                                                                                                                                                                      | d cover an existing  | g deck to create a 4.982mx3.962m screened in porch being 21.21m from the shoreline                                                                                                 |
| 194/22                            | Jan-16-2023                             | Jan-17-2023                     | Wollaston                        | Wetlands and watercourse     | 1                 | Buildings (All Other-<br>WL/Hazard 6-15<br>Regulatory Allowance) | Build a1367sqft dwelling with a full basement being 448' from the road and install a new septic system 75' NE<br>from the proposed dwelling                                                                                                       |                      |                                                                                                                                                                                    |
| 196/22                            | Aug-26-2022                             | Jan-25-2023                     | North Kawartha                   | Chandos Lake                 | 152               | Shoreline/watercourse                                            | Replace 32m c                                                                                                                                                                                                                                     | of existing wood re  | taining wall with granite boulders at a 3:1 slope and replace wood stairs with<br>armour stone steps                                                                               |
| 214/22                            | Oct-17-2022                             | Jan-25-2023                     | нвм                              | Oak Lake                     | 100               | Buildings (Within no-FP<br>Lake 15m/WL Setback)                  |                                                                                                                                                                                                                                                   |                      | it level cottage rebuilt on existing foundation being 1504sqft (139.7sqm) which<br>proposed deck and lean to shed being setback 7'6" from the shoreline                            |
| 241/22                            | Oct-18-2022                             | Jan-06-2023                     | Marmora and Lake                 | Crowe Lake                   | 80                | Shoreline/watercourse                                            | Shoreline                                                                                                                                                                                                                                         | e repair only by ins | talling new gabion and toe of slope and fix rock location back into place.                                                                                                         |
| 246/22                            | Dec-12-2022                             | Jan-04-2023                     | Trent Hills                      | Wetlands                     | 23                | Buildings (All Other-<br>Natural hazard+Setback)                 | To build a singl                                                                                                                                                                                                                                  |                      | dwelling with a double attached garage being 101' from the road 91' from the<br>erty line and 48' from the west side of the property line                                          |